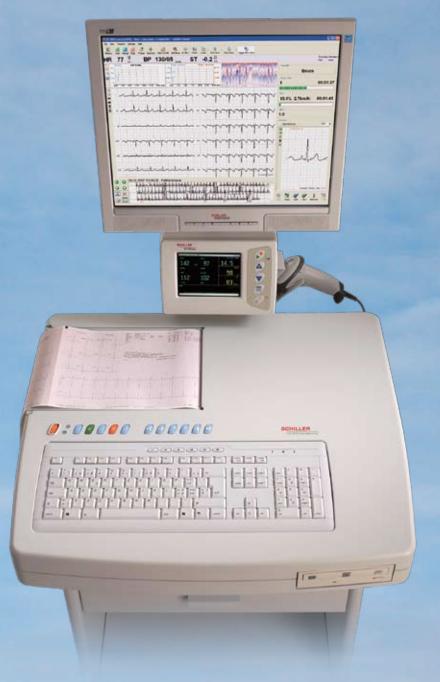

# SCHILLER CARDIOVIT® CS-200 Excellence

SCHILLER, in co-operation with world-leading cardiologists and physicians, has developed for you an innovative leading-edge ECG diagnostic system. This is the latest innovation of SCHILLER, the pioneer in computerised ECG measurement and interpretation with more than 35 years of experience in the ECG domain.

The CARDIOVIT® CS-200 Excellence sets new standards for the future in electrocardiology!

- Intuitive and user-friendly operation
- 24-bit amplitude resolution with 8000 Hz sampling frequency
- 12/16 channels for resting and exercise ECG

Perfect presentation and evaluation of your resting and exercise ECG signals in up to 1

# Resting ECG

The CARDIOVIT® CS-200 Excellence is the ideal system for extraordinary 12/16-lead resting ECG recordings.

Its intuitive user interface is the basis for highest productivity and efficiency.

# **High Signal Quality**

An extremely high amplitude resolution combined with a high sampling frequency ensure perfect ECG recordinas.

# **Printout on Thermal or Normal Paper**

You select if you want to print 3, 6, 12 or 16 channels on thermal or normal paper - in top quality.

# **Exercise ECG**

The CARDIOVIT® CS-200 Excellence ensures the continuous monitoring of your patient during the entire exercise ECG.