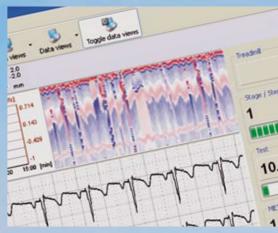

# SCHILLER ALPS®

The SCHILLER ALPS® gives you the visual presentation of QT intervals, PR intervals and ST alteration at any time during an exercise ECG

unction Keys

The direct function keys allow a swift ergometry procedure. They provide the convenient and straiahtforward control of the exercise ECG.

# T alterations

with the SCHILLER ALPS®, you can immediately detect ST alterations at any time during an exercise ECG.