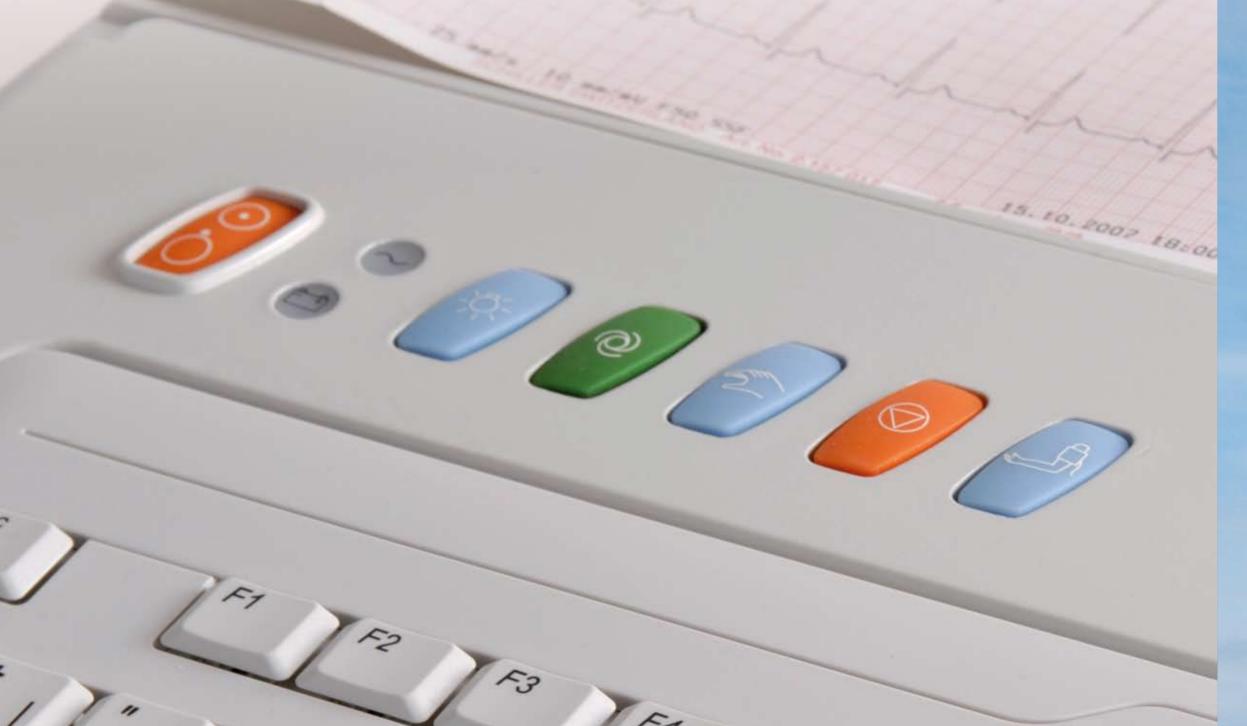

# SCHILLER ALPS®

The SCHILLER ALPS® gives you the visual presentation of QT intervals, PR intervals and ST alteration at any time during an exercise ECG

unction Keys

The direct function keys allow a swift ergometry procedure. They provide the convenient and straiahtforward control of the exercise ECG.

**Continuous Monitoring** 

Continuous average updates, ST amplitude ST/HR slope, ST/HR loops and ST/HR index support your diagnosis.

# T alterations

with the SCHILLER ALPS®, you can immediately detect ST alterations at any time during an exercise ECG.