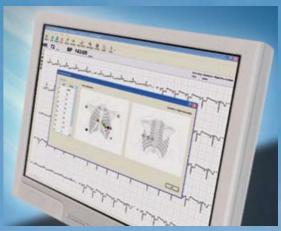

# **Automatic Measurement and Interpretation**

The proven SCHILLER measurement and interpretation analysis supports you with interpretation statements for the evaluation of resting ECGs – for adults and children.

# New ECG Analysis Standard

The SCHILLER ETM® ECG analysis program provides you with all the information you need.