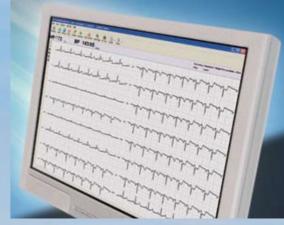

Perfect presentation and evaluation of your resting and exercise ECG signals in up to 1

# Resting ECG

The CARDIOVIT® CS-200 Excellence is the ideal system for extraordinary 12/16-lead resting ECG recordings.

Its intuitive user interface is the basis for highest productivity and efficiency.

# **High Signal Quality**

An extremely high amplitude resolution combined with a high sampling frequency ensure perfect ECG recordinas.