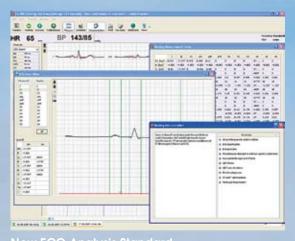

# New ECG Analysis Standard

The SCHILLER ETM® ECG analysis program provides you with all the information you need.

# **Automatic Measurement and Interpretation**

The proven SCHILLER measurement and interpretation analysis supports you with interpretation statements for the evaluation of resting ECGs – for adults and children.

Perfect presentation and evaluation of your resting and exercise ECG signals in up to 1