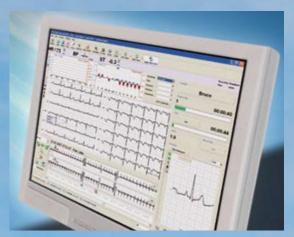

# **Exercise ECG**

The CARDIOVIT® CS-200 Excellence ensures the continuous monitoring of your patient during the entire exercise ECG.

# Safe Diagnosis

The extremely high amplitude resolution and sampling frequency allow the very accurate detection of ST alterations and Duke treadmill score calculation. Precise blood-pressure values ensure the correct diagnosis.

# Online Exercise ECG

On your demand, all 12/16 leads over the entire ergometry will be saved.