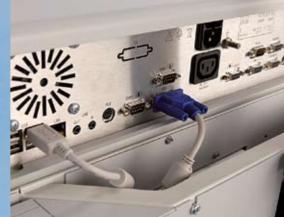

# Connectivity

Ethernet and wireless functions enable the bi-directional communication with practice and clinic systems (e.g. via the SEMA® cardiology information system). Patient data can very quickly and easily be viewed, managed and archived.

# Open for the Data World

The CARDIOVIT® CS-200 Excellence can be integrated with any network. Central archiving and data access is possible from anywhere.