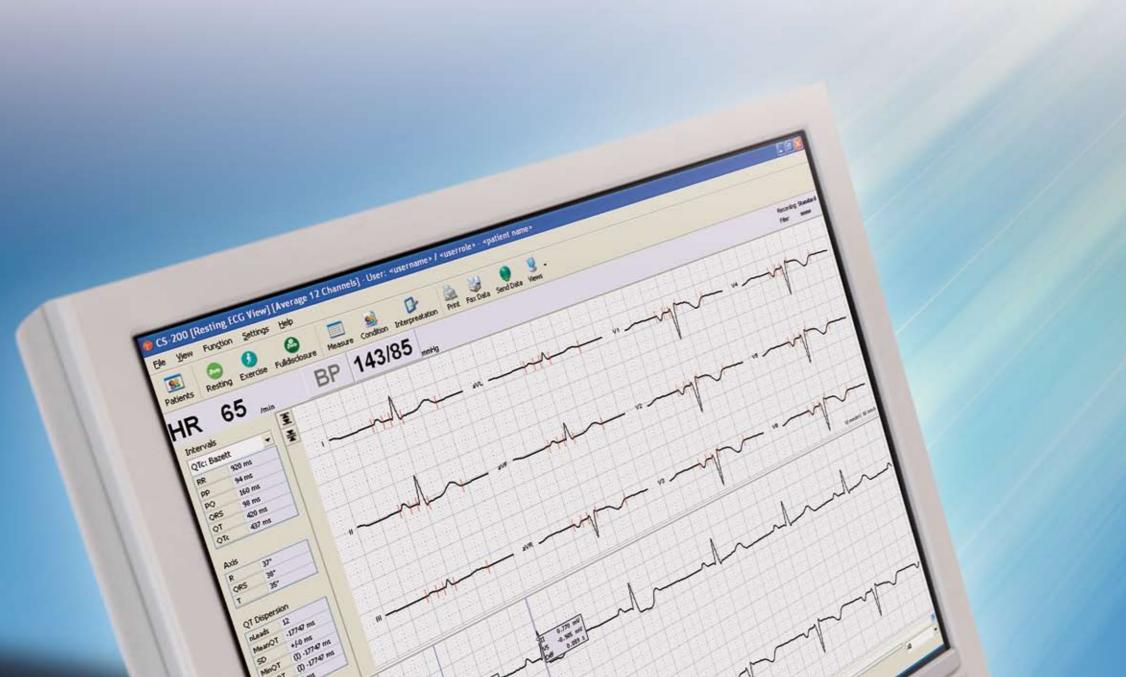

# Resting ECG

The CARDIOVIT® CS-200 Excellence is the ideal system for extraordinary 12/16-lead resting ECG recordings.

Its intuitive user interface is the basis for highest productivity and efficiency.

# **High Signal Quality**

An extremely high amplitude resolution combined with a high sampling frequency ensure perfect ECG recordinas.

# Highest Signal Quality

The automatic signal quality monitoring function already informs you about any disturbances while you are applying the electrodes. You have full control over the signal quality.

# **Printout on Thermal or Normal Paper**

You select if you want to print 3, 6, 12 or 16 channels on thermal or normal paper - in top quality.