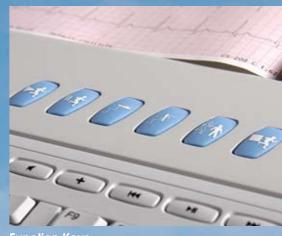

# SCHILLER ALPS®

The SCHILLER ALPS® gives you the visual presentation of QT intervals, PR intervals and ST alteration at any time during an exercise ECG

unction Keys

The direct function keys allow a swift ergometry procedure. They provide the convenient and straiahtforward control of the exercise ECG.

# **Exercise ECG**

The CARDIOVIT® CS-200 Excellence ensures the continuous monitoring of your patient during the entire exercise ECG.