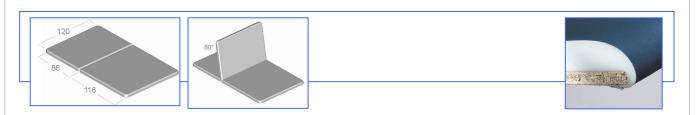

## Bobath-2 Advanced

These couches provide the ideal support for treating patients with mobility problems or dysfunctions as a result of cerebral paresis or hemi paresis.

- Extra wide support surface (120cm) and special undercarriage.
- two-sections
- The back support of the Bobath-2 makes this couch more universal and facilitates lying/sitting exercises.
- The height can be adjusted by an electric motor and footswitch.
- Suitable for use with a patent hoist (clearance below frame = 15 cm).

| Specifications           |   |                             |
|--------------------------|---|-----------------------------|
| Length x width           | : | ± 202 x 120cm               |
| Height adjustment        | : | ± 47 - 96 cm                |
| Weight                   | : | ± 118 kg                    |
| Maximum Lifting capacity | : | 200 kg                      |
| Electric motor strength  | : | 6.000 N                     |
| Power supply             | : | 100 - 240 VAC 50-60 Hz      |
| Maximum consumption      | : | 1,5 A                       |
| Insulation class         | : | II                          |
| Moister resistance       | : | IP 54                       |
| Classification           | : | 1                           |
| Conformity               | : | CE according to the Medical |
|                          |   | Devices Directive of the    |
|                          |   | European Commission         |
|                          |   | 93/42/EEG                   |
| Guarantee                | : | 3 Years (upholstery 1 year) |