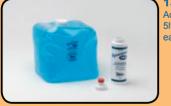

#### **CONSUMABLES**

ACC24 Ultrasonic Gel (box 12 x 60ml tubes)

ACC3 Aquasonic Gel (box of 12x250ml)

**1300-0154** Aquasonic Gel 5ltr container each

ACC208 USB printer module enables direct printing to any HP Deskjet USB Printer