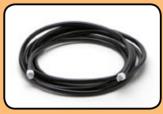

#### **CONSUMABLES**

ACC-MI1184 Large Adult BP cuff 34.3 - 48.2cm

ACC-MI1160 Hose for cuff

MI1061 reuseable skin Temp probe

320325 Nellcor pulse Oximetry interconecter

ACC-NEL-DS-100A Nellcor TM Oximax TM SP02 Probe sensor