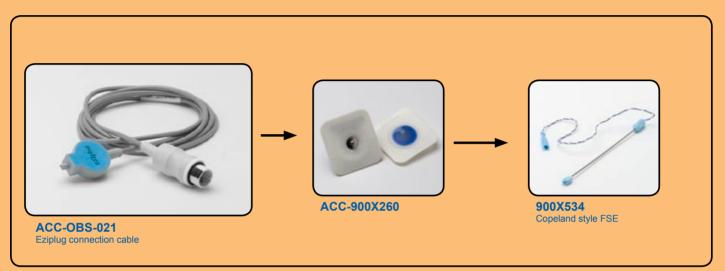

### Intrapartum Accessories Eziplug Guide

Transducer

(roll of 50)

ACC-8400-8003 Standard grade chart paper (Box of 20 packs)

ACC-900X260 reference electrodes (box of 50)

1300-0152 Aquasonic Gel 2oz/60gm tube (each)

1300-0153 Aquasonic Gel 8oz/0.25ltr botle (each) or ACC3 (box of 12)