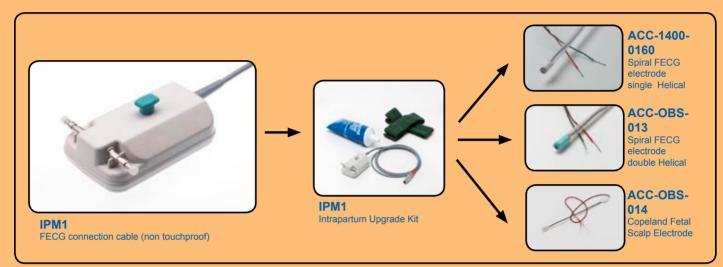

### **ACCESSORIES & CONSUMABLES**

ACCESSORIES

Intapartum Upgrade Kit (for use with bare wire clips)

IPM1

Intapartum Upgrade Kit (for use with Qwick Connect scalp clips) IPM2L with 3m cable

IPM2

US1 Ultrasound Transducer US1L

Ultrasound Transducer with 3m cable

**IUP1D** Inrauterine pressure interface module for disposable pressure sensor

**IUP1R** 

CT1

Contractions

Transducer

Contractions

Transducer

with 3m cable

CT1L

Reuseable

Intrauterine

presure sensor kit

Including ACC79

ACC-OBS-004 Trolley (Assembled)

....