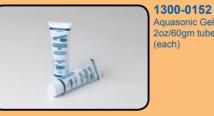

Transducer

(roll of 50)

ACC-8400-8003 Standard grade chart paper (Box of 20 packs)

ACC-900X260 reference electrodes (box of 50)

1300-0152 Aquasonic Gel 2oz/60gm tube (each)

1300-0153 Aquasonic Gel 8oz/0.25ltr botle (each) or ACC3 (box of 12)