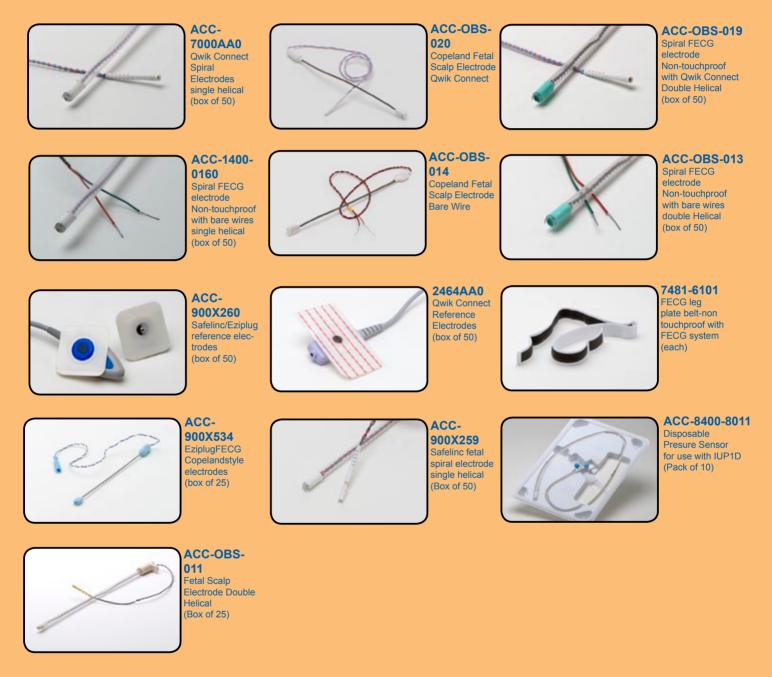

Transducer

(roll of 50)

ACC-8400-8003 Standard grade chart paper (Box of 20 packs)

ACC-900X260 reference electrodes (box of 50)

1300-0152 Aquasonic Gel 2oz/60gm tube (each)

1300-0153 Aquasonic Gel 8oz/0.25ltr botle (each) or ACC3 (box of 12)