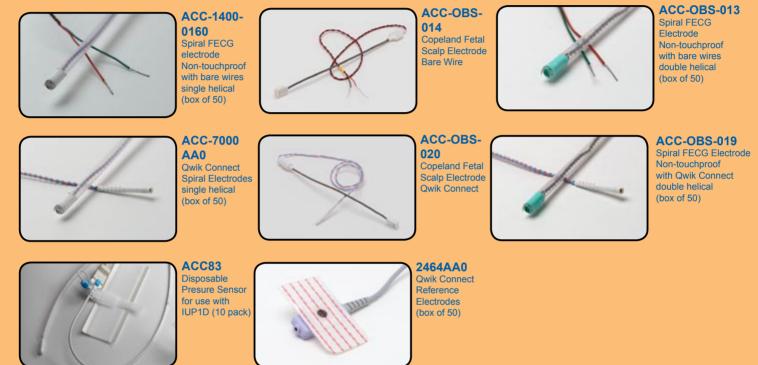

### **ACCESSORIES & CONSUMABLES**

ACCESSORIES

Intapartum Upgrade Kit (for use with bare wire clips)

IPM1

Intapartum Upgrade Kit (for use with Qwick Connect scalp clips) IPM2L with 3m cable

IPM2

US1 Ultrasound Transducer US1L

Ultrasound Transducer with 3m cable

**IUP1D** Inrauterine pressure interface module for disposable pressure sensor

**IUP1R** 

CT1

Contractions

Transducer

Contractions

Transducer

with 3m cable

CT1L

Reuseable

Intrauterine

presure sensor kit

Including ACC79

ACC-OBS-004 Trolley (Assembled)

....