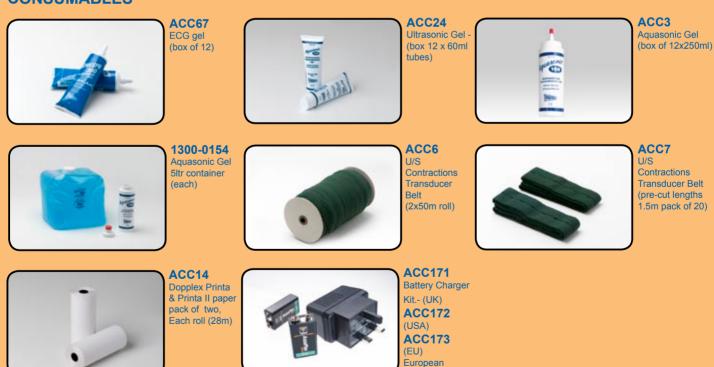

#### **CONSUMABLES**

ACC24 Ultrasonic Gel (box 12 x 60ml tubes)

ACC3 Aquasonic Gel (box of 12x250ml)

**1300-0154** Aquasonic Gel 5ltr container each

ACC208 USB printer module enables direct printing to any HP Deskjet USB Printer

1300-0145 Aquasonic Gel 20gm sterile sachet (each)

Aquasonic Gel-2oz/60gm tube (each)

1300-0153 Aquasonic Gel 8oz/0.25ltr botle (each) or ACC3 (Box of 12)

1300-0154 Aquasonic Gel 5ltr container (each)

ACC67 ECG gel (box of 12)