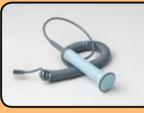

### **HIGH SENSITIVE PROBES**

OP2-HS High sensitivity 2MHz obstetric probe

OP3-HS High sensitivity 3MHz obstetric probe

**SP-726222** Waterproof probe & cable (to be fitted by qualified technician)

**VP5-HS** High sensitivity 5MHz vascular probe