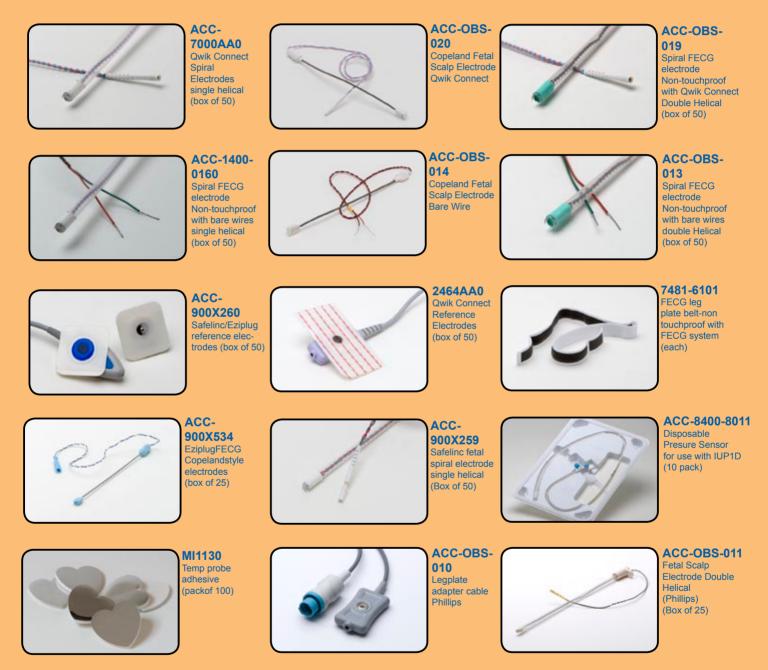

### **ACCESSORIES & CONSUMABLES**

ACCESSORIES

Intapartum Upgrade Kit (for use with bare wire clips)

IPM1

Intapartum Upgrade Kit (for use with Qwick Connect scalp clips) IPM2L with 3m cable

IPM2

US1 Ultrasound Transducer US1L

Ultrasound Transducer with 3m cable

**IUP1D** Inrauterine pressure interface module for disposable pressure sensor

**IUP1R** 

CT1

Contractions

Transducer

Contractions

Transducer

with 3m cable

CT1L

Reuseable

Intrauterine

presure sensor kit

Including ACC79

ACC-OBS-004 Trolley (Assembled)

....

CONTRACTOR OF

LP2

Leg Plate

module)

(Qwik Connect

leg plate interface

005 **Combo Trolley** for BD4000xs/ SC750 (BD/SC-combo)

ACC-OBS-

**ACC205 Quick Connect** Leg Plate 1.4 metre

ACC207 **Quick Connect** Leg Plate 2.4 metre

Registered No: 942245 England. Registered Office: 310-312 Dallow Road, Luton, Beds, LU1 1TD Chuntleigh Healthcare Limited 2008 MEMBER OF THE GETINGE GROUP