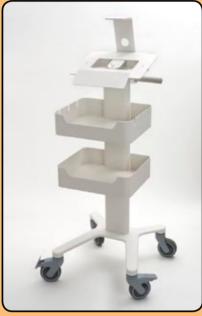

with 3m cable

CT1L

Reuseable

Intrauterine

presure sensor kit

Including ACC79

ACC-OBS-004 Trolley (Assembled)

....

CONTRACTOR OF

LP2

Leg Plate

module)

(Qwik Connect

leg plate interface

005 **Combo Trolley** for BD4000xs/ SC750 (BD/SC-combo)

ACC-OBS-