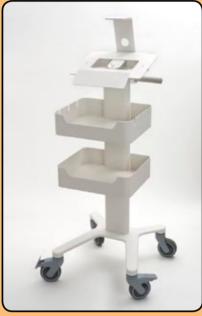

with 3m cable

CT1L

Reuseable

Intrauterine

presure sensor kit

Including ACC79

ACC-OBS-004 Trolley (Assembled)

....

CONTRACTOR OF

LP2

Leg Plate

module)

(Qwik Connect

leg plate interface

005 **Combo Trolley** for BD4000xs/ SC750 (BD/SC-combo)

ACC-OBS-

### **Fetal Monitor Stand Guide**

ACC-OBS-005 BD4000 & SC750 Combination Stand

ACC-OBS-002 Team Stand

ACC-OBS-004 BD4000 Stand

ACC-OBS-003 FM800 & FM800e Stand

CONTACT CUSTOMER CARE 35 Portmanmoor Road, Cardiff, CF24 5HN, United Kingdom T: +44(0) 29 2048 5885 F: +44(0) 29 2049 2520 E: sales@huntleigh-diagnostics.co.uk