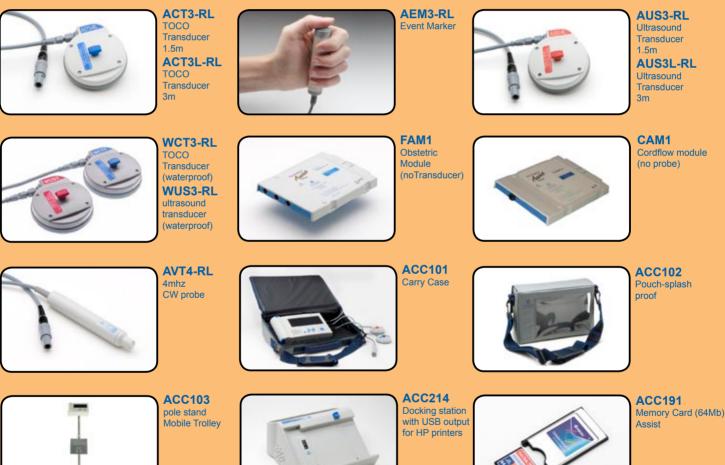

### **HIGH SENSITIVE PROBES**

OP2-HS High sensitivity 2MHz obstetric probe

OP3-HS High sensitivity 3MHz obstetric probe

**SP-726222** Waterproof probe & cable (to be fitted by qualified technician)

**VP5-HS** High sensitivity 5MHz vascular probe

**VP8-HS** High sensitivity 8MHz

VP8-HS High sensitivity 8MHz vascular probe

VP10-HS High sensitivity

10MHz vascular probe

EZ8 High sensitivity Easy 8 Widebeam 8MHz vascular probe

**DOPPLEX PRINTER PACKAGE** 

PRINTA2 Printer for use with MD200 & FD2 (Including Interface Buffer Box)

ACC76

Interface Buffer Box Electronic Module providing necessary interface signals to allow FD2 & MD200 to work with Dopplex Printa

#### **ACCESSORIES**

ACC34

Soft carry

. FD1/FD2

pouch - D920/

#### ACC52

Dopplex Standmobile stand with platform for secure mounting of hand held unit.

#### 6AE104 Battery cover

**ACC180 Dopplex Stand** for New Sonicaid MD200 mobile stand with platform for secure mounting of main unit.

**CONSUMABLES** 

CONTACT CUSTOMER CARE 35 Portmanmoor Road, Cardiff, CF24 5HN, United Kingdom T: +44(0) 29 2048 5885 F: +44(0) 29 2049 2520 E: sales@huntleigh-diagnostics.co.uk

#### ACCESSORIES

ACC170 Modem Landline ACC183 Assist Cell Phone Cable

ACC216 Assist wireless network card

ACC7 Tranducer Belt (pack of 20)

ACC105 Battery charger

#### **CONSUMABLES**

ACC24 Ultrasonic Gel (box 12 x 60ml tubes)

ACC3 Aquasonic Gel (box of 12x250ml)

**1300-0154** Aquasonic Gel 5ltr container each

ACC208 USB printer module enables direct printing to any HP Deskjet USB Printer

ACC218 GSM Modem Kit Connetion cable and aerial (SIM card not included)

Registered No: 942245 England. Registered Office: 310-312 Dallow Road, Luton, Beds, LU1 1TD @ @Huntleigh Healthcare Limited 2008 MEMBER OF THE GETINGE GROUP

### **ACCESSORIES & CONSUMABLES**

ACCESSORIES

Intapartum Upgrade Kit (for use with bare wire clips)

IPM1

Intapartum Upgrade Kit (for use with Qwick Connect scalp clips) IPM2L with 3m cable

IPM2

US1 Ultrasound Transducer US1L

Ultrasound Transducer with 3m cable

**IUP1D** Inrauterine pressure interface module for disposable pressure sensor

**IUP1R** 

CT1

Contractions

Transducer

Contractions

Transducer

with 3m cable

CT1L

Reuseable

Intrauterine

presure sensor kit

Including ACC79

ACC-OBS-004 Trolley (Assembled)

....

CONTRACTOR OF

LP2

Leg Plate

module)

(Qwik Connect

leg plate interface

005 **Combo Trolley** for BD4000xs/ SC750 (BD/SC-combo)

ACC-OBS-

**ACC205 Quick Connect** Leg Plate 1.4 metre

ACC207 **Quick Connect** Leg Plate 2.4 metre

Registered No: 942245 England. Registered Office: 310-312 Dallow Road, Luton, Beds, LU1 1TD Chuntleigh Healthcare Limited 2008 MEMBER OF THE GETINGE GROUP

#### **ACCESSORIES**

ACC174 Interface Cable Welch Allyn

ACC175 Interface Cable Connection to Dinamap Vital Sign Monitor

ACC176 Interface Cable SA1000/SC750 to BD4000

ACC177 Interface Cable Nellcor (FSP02)

VIBA-STIM Vibro Acoustic Stimulator

#### **ACCESSORIES**

8900-8003 Carry Bag suitable for Team base unit only

8900-8006 Carry Bag suitable for Team base unit and printer

8400-6208 Transducer buckle (each)

#### CONSUMABLES

**MI1136** Latex free Reusable transducer belts (pair)

**ACC220** Latex free-Disposable transducer belts (pair)

ACC-

(Box of 20 , Packs)

**MI1137** Transducer belt buttons (pack of 10)

1300-0216 Membrane for Toco

Transducer

(roll of 50)

ACC-8400-8003 Standard grade chart paper (Box of 20 packs)

ACC-900X260 reference electrodes (box of 50)

1300-0152 Aquasonic Gel 2oz/60gm tube (each)

1300-0153 Aquasonic Gel 8oz/0.25ltr botle (each) or ACC3 (box of 12)