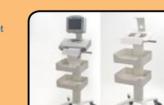

with 3m cable

CT1L

Reuseable

Intrauterine

presure sensor kit

Including ACC79

ACC-OBS-004 Trolley (Assembled)

....

CONTRACTOR OF

LP2

Leg Plate

module)

(Qwik Connect

leg plate interface

005 **Combo Trolley** for BD4000xs/ SC750 (BD/SC-combo)

ACC-OBS-