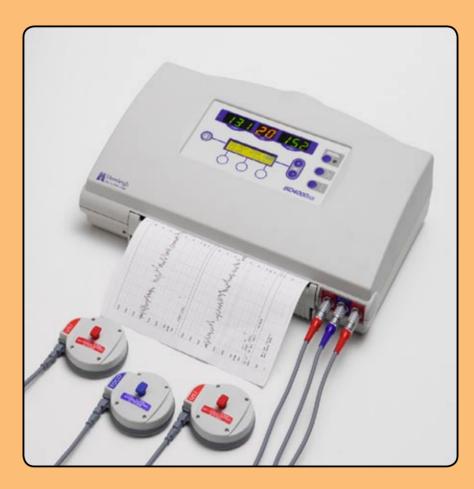

## sonicaid **BD4000xs** Series

### **ACCESSORIES & CONSUMABLES**

ACCESSORIES

Intapartum Upgrade Kit (for use with bare wire clips)

IPM1

Intapartum Upgrade Kit (for use with Qwick Connect scalp clips) IPM2L with 3m cable

IPM2

US1 Ultrasound Transducer US1L

Ultrasound Transducer with 3m cable

**IUP1D** Inrauterine pressure interface module for disposable pressure sensor

**IUP1R** 

CT1

Contractions

Transducer

Contractions

Transducer

with 3m cable

CT1L

Reuseable

Intrauterine

presure sensor kit

Including ACC79

ACC-OBS-004 Trolley (Assembled)

....

CONTRACTOR OF

LP2

Leg Plate

module)

(Qwik Connect

leg plate interface

005 **Combo Trolley** for BD4000xs/ SC750 (BD/SC-combo)

ACC-OBS-

**ACC205 Quick Connect** Leg Plate 1.4 metre

ACC207 **Quick Connect** Leg Plate 2.4 metre

Registered No: 942245 England. Registered Office: 310-312 Dallow Road, Luton, Beds, LU1 1TD Chuntleigh Healthcare Limited 2008 MEMBER OF THE GETINGE GROUP