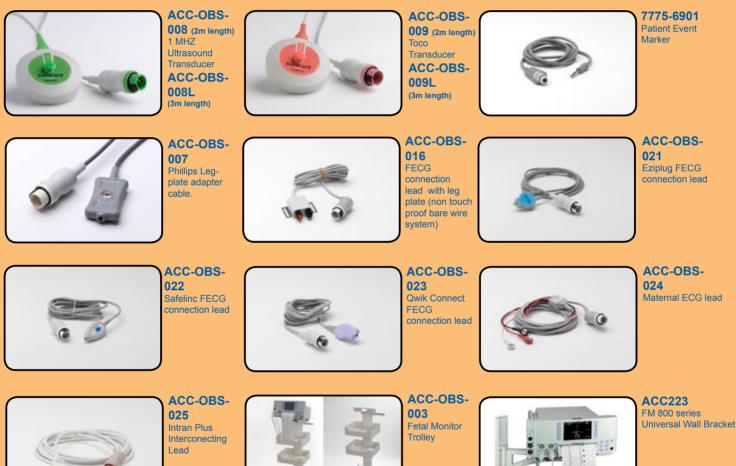

### **ACCESSORIES & CONSUMABLES**

ACCESSORIES

Intapartum Upgrade Kit (for use with bare wire clips)

IPM1

Intapartum Upgrade Kit (for use with Qwick Connect scalp clips) IPM2L with 3m cable

IPM2

US1 Ultrasound Transducer US1L

Ultrasound Transducer with 3m cable

**IUP1D** Inrauterine pressure interface module for disposable pressure sensor

**IUP1R** 

CT1

Contractions

Transducer

Contractions

Transducer

with 3m cable

CT1L

Reuseable

Intrauterine

presure sensor kit

Including ACC79

ACC-OBS-004 Trolley (Assembled)

....

CONTRACTOR OF

LP2

Leg Plate

module)

(Qwik Connect

leg plate interface

005 **Combo Trolley** for BD4000xs/ SC750 (BD/SC-combo)

ACC-OBS-

**ACC205 Quick Connect** Leg Plate 1.4 metre

ACC207 **Quick Connect** Leg Plate 2.4 metre

Registered No: 942245 England. Registered Office: 310-312 Dallow Road, Luton, Beds, LU1 1TD Chuntleigh Healthcare Limited 2008 MEMBER OF THE GETINGE GROUP