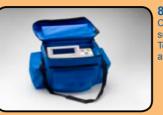

#### **ACCESSORIES**

8900-8003 Carry Bag suitable for Team base unit only

8900-8006 Carry Bag suitable for Team base unit and printer

8400-6208 Transducer buckle (each)