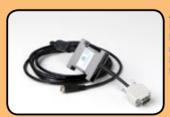

PRINTA2 Printer for use with MD200 & FD2 (Including Interface Buffer Box)

ACC76

Interface Buffer Box Electronic Module providing necessary interface signals to allow FD2 & MD200 to work with Dopplex Printa