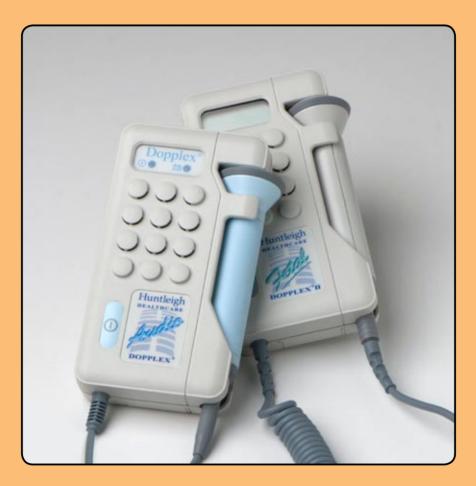

### **HIGH SENSITIVE PROBES**

OP2-HS High sensitivity 2MHz obstetric probe

OP3-HS High sensitivity 3MHz obstetric probe

**SP-726222** Waterproof probe & cable (to be fitted by qualified technician)

**VP5-HS** High sensitivity 5MHz vascular probe

**VP8-HS** High sensitivity 8MHz

VP8-HS High sensitivity 8MHz vascular probe

VP10-HS High sensitivity

10MHz vascular probe

EZ8 High sensitivity Easy 8 Widebeam 8MHz vascular probe

**DOPPLEX PRINTER PACKAGE** 