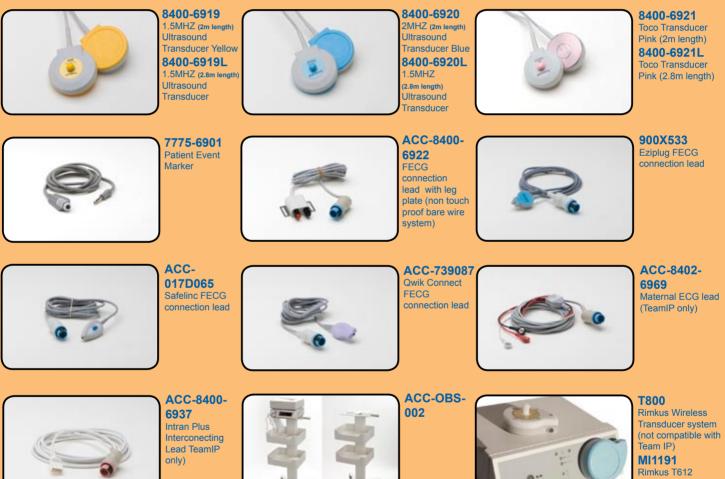

### **ACCESSORIES & CONSUMABLES**

ACCESSORIES

Intapartum Upgrade Kit (for use with bare wire clips)

IPM1

Intapartum Upgrade Kit (for use with Qwick Connect scalp clips) IPM2L with 3m cable

IPM2

US1 Ultrasound Transducer US1L

Ultrasound Transducer with 3m cable

**IUP1D** Inrauterine pressure interface module for disposable pressure sensor

**IUP1R** 

CT1

Contractions

Transducer

Contractions

Transducer

with 3m cable

CT1L

Reuseable

Intrauterine

presure sensor kit

Including ACC79

ACC-OBS-004 Trolley (Assembled)

....

CONTRACTOR OF

LP2

Leg Plate

module)

(Qwik Connect

leg plate interface

005 **Combo Trolley** for BD4000xs/ SC750 (BD/SC-combo)

ACC-OBS-

**ACC205 Quick Connect** Leg Plate 1.4 metre

ACC207 **Quick Connect** Leg Plate 2.4 metre

Registered No: 942245 England. Registered Office: 310-312 Dallow Road, Luton, Beds, LU1 1TD Chuntleigh Healthcare Limited 2008 MEMBER OF THE GETINGE GROUP