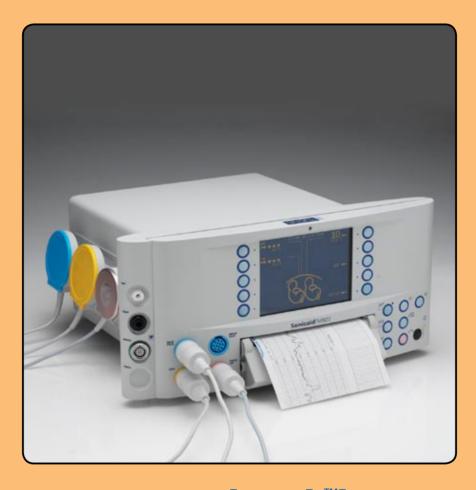

## sonicaid **BD4000xs** Series

### **ACCESSORIES & CONSUMABLES**

ACCESSORIES

Intapartum Upgrade Kit (for use with bare wire clips)

IPM1

Intapartum Upgrade Kit (for use with Qwick Connect scalp clips) IPM2L with 3m cable

IPM2

US1 Ultrasound Transducer US1L