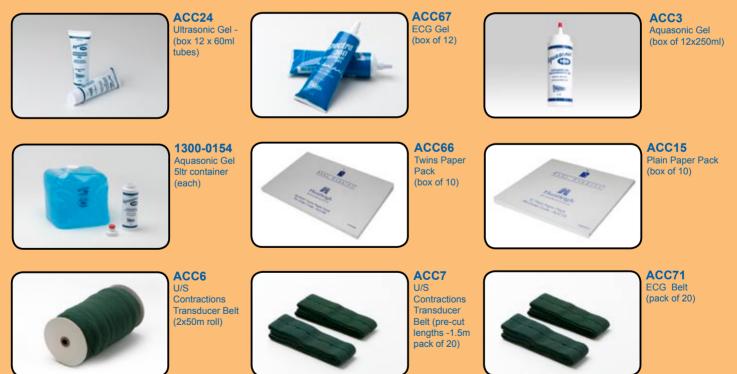

#### **CONSUMABLES**

ACC24 Ultrasonic Gel (box 12 x 60ml tubes)

ACC3 Aquasonic Gel (box of 12x250ml)

**1300-0154** Aquasonic Gel 5ltr container each

ACC208 USB printer module enables direct printing to any HP Deskjet USB Printer

1300-0145 Aquasonic Gel 20gm sterile sachet (each)

Aquasonic Gel-2oz/60gm tube (each)

1300-0153 Aquasonic Gel 8oz/0.25ltr botle (each) or ACC3 (Box of 12)

1300-0154 Aquasonic Gel 5ltr container (each)

ACC67 ECG gel (box of 12)