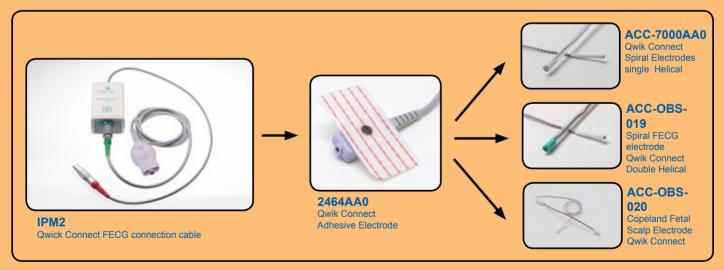

#### Intrapartum Accessories Guide Qwik Connect

CONTACT CUSTOMER CARE 35 Portmanmoor Road, Cardiff, CF24 5HN, United Kingdom T: +44(0) 29 2048 5885 F: +44(0) 29 2049 2520 E: sales@huntleigh-diagnostics.co.uk

### **ACCESSORIES & CONSUMABLES**

ACCESSORIES

Intapartum Upgrade Kit (for use with bare wire clips)

IPM1

Intapartum Upgrade Kit (for use with Qwick Connect scalp clips) IPM2L with 3m cable

IPM2

US1 Ultrasound Transducer US1L

Ultrasound Transducer with 3m cable

**IUP1D** Inrauterine pressure interface module for disposable pressure sensor

**IUP1R** 

CT1

Contractions

Transducer

Contractions

Transducer