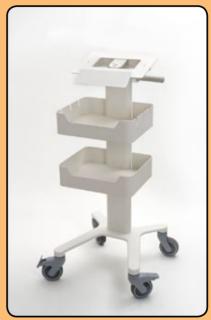

with 3m cable

CT1L

Reuseable

Intrauterine

presure sensor kit

Including ACC79

ACC-OBS-004 Trolley (Assembled)

....

CONTRACTOR OF

LP2

Leg Plate

module)

(Qwik Connect

leg plate interface

005 **Combo Trolley** for BD4000xs/ SC750 (BD/SC-combo)

ACC-OBS-