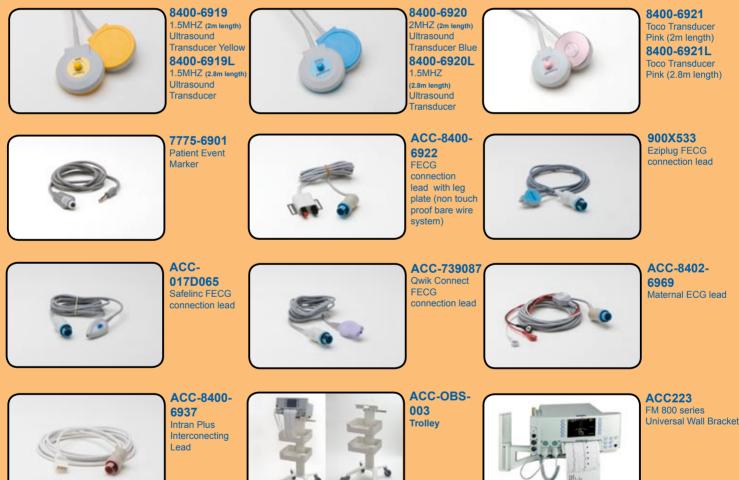

### **HIGH SENSITIVE PROBES**

OP2-HS High sensitivity 2MHz obstetric probe

OP3-HS High sensitivity 3MHz obstetric probe

**SP-726222** Waterproof probe & cable (to be fitted by qualified technician)

**VP5-HS** High sensitivity 5MHz vascular probe

**VP8-HS** High sensitivity 8MHz

VP8-HS High sensitivity 8MHz vascular probe

VP10-HS High sensitivity

10MHz vascular probe

EZ8 High sensitivity Easy 8 Widebeam 8MHz vascular probe

**DOPPLEX PRINTER PACKAGE** 

PRINTA2 Printer for use with MD200 & FD2 (Including Interface Buffer Box)

ACC76

Interface Buffer Box Electronic Module providing necessary interface signals to allow FD2 & MD200 to work with Dopplex Printa

#### ACC52

Dopplex Standmobile stand with platform for secure mounting of hand held unit.

#### 6AE104 Battery cover

**ACC180 Dopplex Stand** for New Sonicaid MD200 mobile stand with platform for secure mounting of main unit.

**CONSUMABLES** 

CONTACT CUSTOMER CARE 35 Portmanmoor Road, Cardiff, CF24 5HN, United Kingdom T: +44(0) 29 2048 5885 F: +44(0) 29 2049 2520 E: sales@huntleigh-diagnostics.co.uk

#### ACCESSORIES

ACC170 Modem Landline ACC183 Assist Cell Phone Cable

ACC216 Assist wireless network card

ACC7 Tranducer Belt (pack of 20)

ACC105 Battery charger

#### **CONSUMABLES**

ACC24 Ultrasonic Gel (box 12 x 60ml tubes)

ACC3 Aquasonic Gel (box of 12x250ml)

**1300-0154** Aquasonic Gel 5ltr container each

ACC208 USB printer module enables direct printing to any HP Deskjet USB Printer

ACC218 GSM Modem Kit Connetion cable and aerial (SIM card not included)

Registered No: 942245 England. Registered Office: 310-312 Dallow Road, Luton, Beds, LU1 1TD @ @Huntleigh Healthcare Limited 2008 MEMBER OF THE GETINGE GROUP

### **ACCESSORIES & CONSUMABLES**

ACCESSORIES

Intapartum Upgrade Kit (for use with bare wire clips)

IPM1

Intapartum Upgrade Kit (for use with Qwick Connect scalp clips) IPM2L with 3m cable

IPM2

US1 Ultrasound Transducer US1L

Ultrasound Transducer with 3m cable

**IUP1D** Inrauterine pressure interface module for disposable pressure sensor

**IUP1R** 

CT1

Contractions

Transducer

Contractions

Transducer

with 3m cable

CT1L

Reuseable

Intrauterine

presure sensor kit

Including ACC79

ACC-OBS-004 Trolley (Assembled)

....

CONTRACTOR OF

LP2

Leg Plate

module)

(Qwik Connect

leg plate interface

005 **Combo Trolley** for BD4000xs/ SC750 (BD/SC-combo)

ACC-OBS-

**ACC205 Quick Connect** Leg Plate 1.4 metre

ACC207 **Quick Connect** Leg Plate 2.4 metre

Registered No: 942245 England. Registered Office: 310-312 Dallow Road, Luton, Beds, LU1 1TD Chuntleigh Healthcare Limited 2008 MEMBER OF THE GETINGE GROUP

### **Fetal Monitor Stand Guide**

ACC-OBS-005 BD4000 & SC750 Combination Stand

ACC-OBS-002 Team Stand

ACC-OBS-004 BD4000 Stand

ACC-OBS-003 FM800 & FM800e Stand

CONTACT CUSTOMER CARE 35 Portmanmoor Road, Cardiff, CF24 5HN, United Kingdom T: +44(0) 29 2048 5885 F: +44(0) 29 2049 2520 E: sales@huntleigh-diagnostics.co.uk