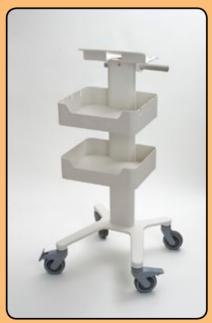

with 3m cable

CT1L

Reuseable

Intrauterine

presure sensor kit

Including ACC79

ACC-OBS-004 Trolley (Assembled)

....

CONTRACTOR OF

LP2

Leg Plate

module)

(Qwik Connect

leg plate interface

005 **Combo Trolley** for BD4000xs/ SC750 (BD/SC-combo)

ACC-OBS-