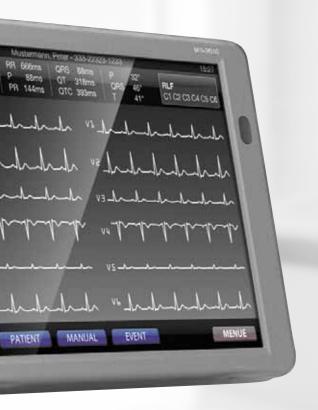

Simply touch the large (10.4 in) high-resolution color display and you're in business – recording, selecting and printing the highest quality ECGs faster than you can imagine. Since MS-2010 exports ECGs in XML, PDF and DICOM format, you can transmit recordings to any system that supports this industry standard. From accurate and complete data entries to comprehensive data fields that prompt users to collect required information, every detail of MS-2010 is designed to streamline ECG testing. And when you're responsible for hundreds of ECGs across miles of hospital terrain every day, attention to detail makes all the difference.

### Clinical excellence

Get complete clinical information with the SCHILLER Interpretation software with **thrombolysis** software or with advanced ECG tools such as **SAECG** or **HRV**.