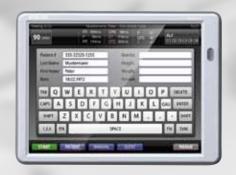

### Fast entry

Enter patient data quickly and accurately as you choose: type on touch screen keyboard or scan the bar code. You can also download patient data and orders from a worklist via SEMA or HIS.