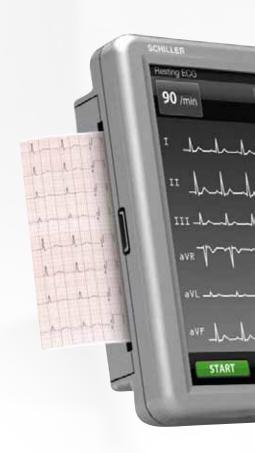

Simply touch the large (10.4 in) high-resolution color display and you're in business – recording, selecting and printing the highest quality ECGs faster than you can imagine. Since MS-2010 exports ECGs in XML, PDF and DICOM format, you can transmit recordings to any system that supports this industry standard. From accurate and complete data entries to comprehensive data fields that prompt users to collect required information, every detail of MS-2010 is designed to streamline ECG testing. And when you're responsible for hundreds of ECGs across miles of hospital terrain every day, attention to detail makes all the difference.

# Advanced processing... no waiting

- Instant start-up provides immediate availability
- ECG processed, interpreted and printed in less than 3 seconds after acquisition