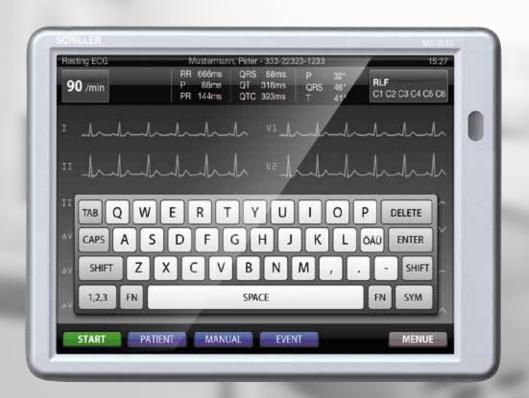

Simply touch the large (10.4 in) high-resolution color display and you're in business – recording, selecting and printing the highest quality ECGs faster than you can imagine. Since MS-2010 exports ECGs in XML, PDF and DICOM format, you can transmit recordings to any system that supports this industry standard. From accurate and complete data entries to comprehensive data fields that prompt users to collect required information, every detail of MS-2010 is designed to streamline ECG testing. And when you're responsible for hundreds of ECGs across miles of hospital terrain every day, attention to detail makes all the difference.

### Fast entry

Enter patient data quickly and accurately as you choose: type on touch screen keyboard or scan the bar code. You can also download patient data and orders from a worklist via SEMA or HIS.