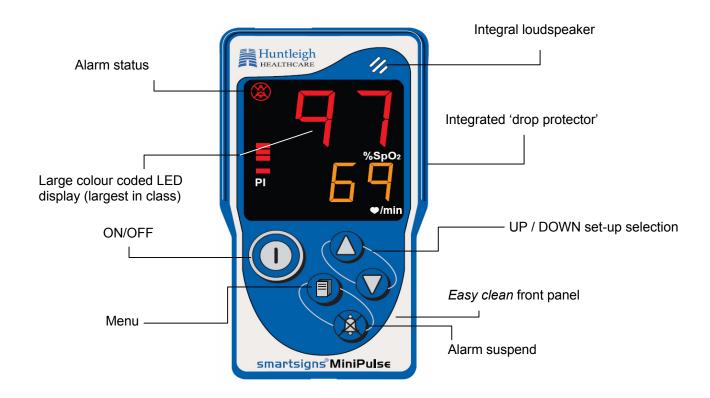

<u>Designed</u> and <u>built</u> in the UK, the ergonomically designed hand held device, displays the patient's saturation level and pulse rate on large high visibility LED displays – *'probably the largest display in its class'*. Fast reliable measurements can be made on all patient groups – Adult, Paediatric and Neonates.

## **Key Features**

- Simple single operation, ergonomically styled, fits in your hand.
- Large colour coded LED display largest display in its class!
- Powered by 4 x AA Alkaline cells. Rechargeable versions available.
- 100Hr operation from a single charge, automatic shut off facility conserves battery power.
- Advanced battery management Tri colour charge identification.
- Full function HI / LOW alarms SpO2 & Pulse.
- Integrated rubber protector protects the device in harsh environments.
- Adult, Paediatric and Neonatal patient groups.
- Easy clean housing.
- Supplied with a comprehensive range of STANDARD accessories:
  - Protective cover
  - IV pole attachment
  - Integral probe storage facility
  - o Environmental carry case
  - Desk stand
- Range of affordable sensors available.

A unique *drop protector* has been integrated into the case design which provides users with additional levels of protection when used in difficult, demanding environments.

The device has been designed for the widest possible user group and is ideal for both SPOT or CONTINUOUS long term measurements.