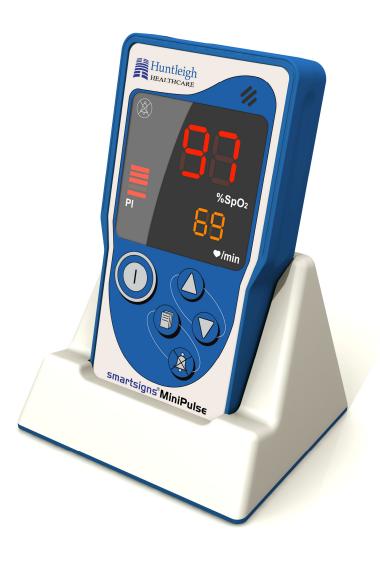

## **NEW PRODUCT from HUNTLEIGH HEALTHCARE**

"At last, an affordable, high specification device for use in almost any environment"

The smartsignsMiniPulse is a new addition to the expanded range of smartsigns patient monitoring systems from the Diagnostic Products Division of Huntleigh Healthcare.

<u>Designed</u> and <u>built</u> in the UK, the ergonomically designed hand held device, displays the patient's saturation level and pulse rate on large high visibility LED displays – *'probably the largest display in its class'*. Fast reliable measurements can be made on all patient groups – Adult, Paediatric and Neonates.

A unique *drop protector* has been integrated into the case design which provides users with additional levels of protection when used in difficult, demanding environments.

The device has been designed for the widest possible user group and is ideal for both SPOT or CONTINUOUS long term measurements.